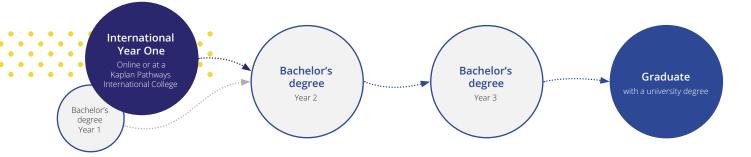

## What is an International Year One (IYO)?

An IYO combines degree preparation with study equivalent to the first year of a bachelor's degree. When you successfully pass the course, you're guaranteed to progress straight to Year 2 of your degree at your chosen university.

Through Kaplan, you can study an IYO with guaranteed progression to one of more than 200 degrees at a range of top UK universities, from modern institutions to historic members of the prestigious Russell Group.